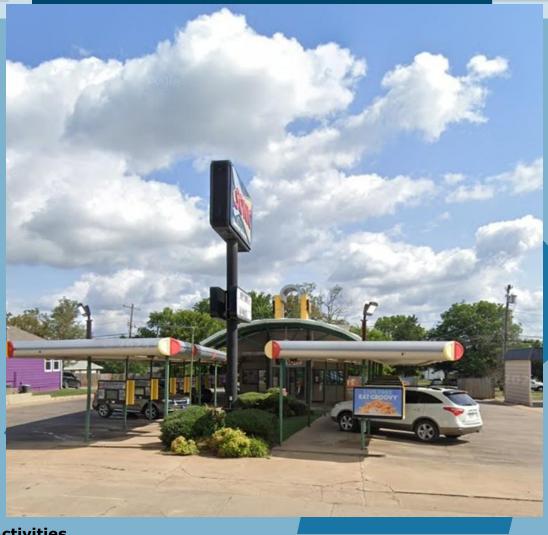

## Call (405) 949.0606

Location: Bristow, OK - Fronting Route 66

Listing Price: \$200,000

Size SF of Building: 1,181+- Sq. Ft. Building

Price Per Unit/SF: \$169.35

Size SF/Acres: 0.39AC (MOL 16,982.76sf)

Availability: Negotiable

Zoning: Commercial Area

 Building and Lots 7 & 8, Block 84 (0.321AC) and the North 30 Feet of Lot 14, Block 84 (0.07AC)(16,983.76 square feet for .391 AC)

Property Fronts Route 66 West at 140 West 4th Avenue, Bristow, OK 74350

• City Water and Sewer

In the heart of a Thriving Business District of Bristow Activities